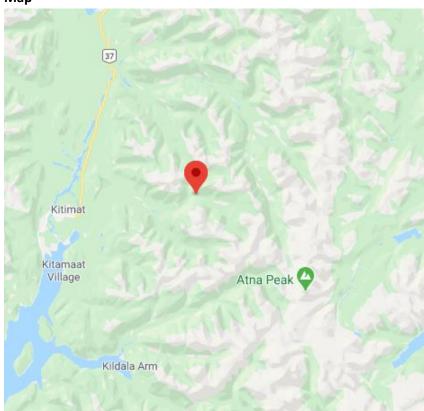

**What:** A temporary bridge will be installed over an Unnamed Tributary to Hirsch Creek in Section 8.

When: Construction is expected to begin November 17, 2020.

**Where:** The temporary bridge will be installed over the Unnamed Tributary to Hirsch Creek at 54°4′55.96″ N, 128°19′10.16″ W along Construction Section 8. The nearby communities of Kitimat, Terrace and Haisla will be notified.

Proposed bridge over the Unnamed Tributary to Hirsch Creek at 54°4′55.96″ N, 128°19′10.16″ W.

Comments regarding the effect of this work on marine navigation can be sent through the Common Project Search site mentioned above under the Comment section (search by the above-noted registry #1310) or, by sending your comments directly to **450 - 1st St. S.W., Calgary, Alberta, T2P 5H1** or **1-855-633-2011,** if you do not have access to the internet.

## Мар