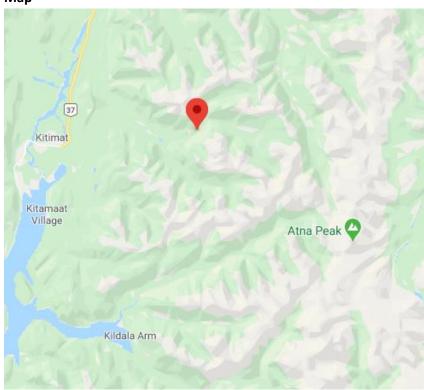

**What:** A temporary bridge will be installed over an Unnamed Tributary to Hirsch Creek in Section 8.

When: Construction is expected to begin July 6, 2020.

**Where:** The temporary bridge will be installed over the Unnamed Tributary to Hirsch Creek at 54°4′8.36″ N, 128°21′11.12″ W along Construction Section 8. The nearby communities of Kitimat, Terrace and Haisla will be notified.

Proposed bridge over the Unnamed Tributary to Hirsch Creek at 54°4'8.36" N, 128°21'11.12" W.

Comments regarding the effect of this work on marine navigation can be sent through the Common Project Search site mentioned above under the Comment section (search by the above-noted registry #1313) or, by sending your comments directly to **450 - 1st St. S.W., Calgary, Alberta, T2P 5H1** or **1-855-633-2011,** if you do not have access to the internet.