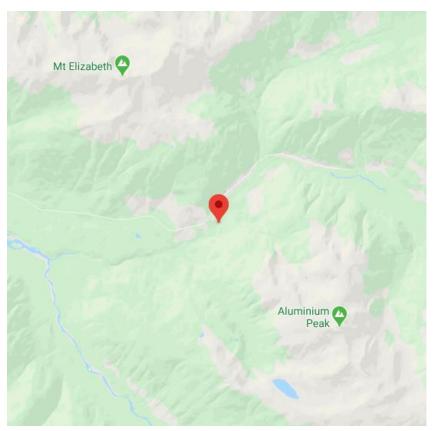

**What:** A temporary bridge will be installed over an Unnamed Tributary to Hirsch Creek in Section 8.

When: Construction is expected to begin July 6, 2020.

**Where:** The temporary bridge will be installed over the Unnamed Tributary to Hirsch Creek at 54°4′8.36″ N, 128°21′11.12″ W along Construction Section 8. The nearby communities of Kitimat, Terrace and Haisla will be notified.

Proposed bridge over the Unnamed Tributary to Hirsch Creek at 54°4'8.36" N, 128°21'11.12" W.

Comments regarding the effect of this work on marine navigation can be sent through the Common Project Search site mentioned above under the Comment section (search by the above-noted registry #1313) or, by sending your comments directly to **450 - 1st St. S.W., Calgary, Alberta, T2P 5H1** or **1-855-633-2011,** if you do not have access to the internet.