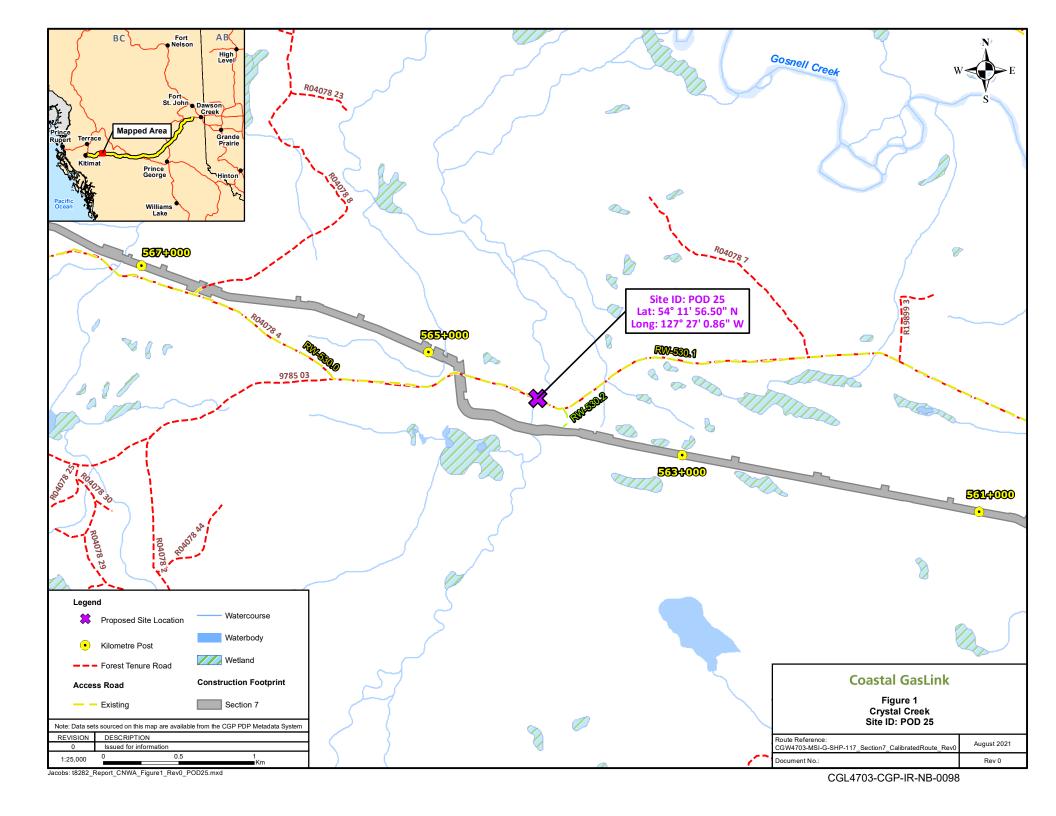

**Where:** The hose will be installed at Crystal Creek at 54° 11′ 56.50″ N, 127° 27′ 0.86″ W along Construction Section 7. The nearby community of Houston will be notified.

Expected Duration: Water withdrawal is expected to conclude on October 16, 2023.

Proposed water withdrawal at Crystal Creek at 54° 11' 56.50" N, 127° 27' 0.86" W.

Comments regarding the effect of this work on marine navigation can be sent through the Common Project Search site mentioned above under the Comment section (search by the above-noted registry #4030) or, by sending your comments directly to **450 - 1st St. S.W., Calgary, Alberta, T2P 5H1** or **1-855-633-2011**, if you do not have access to the internet.